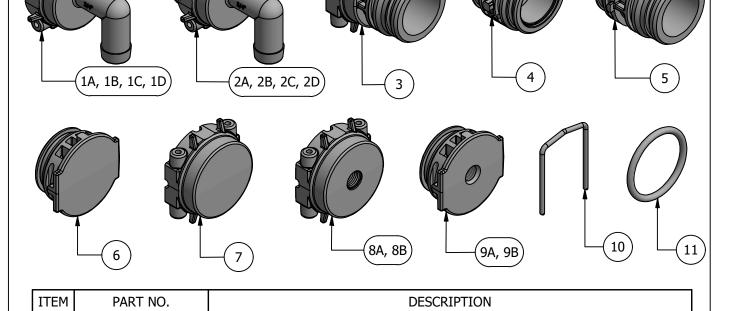

| ©Spraying | J Systems | Co. |
|-----------|-----------|-----|
|-----------|-----------|-----|

| *(B) = BSPT<br>*ALL KITS INCLUDE ITEMS 10 AND 11<br>*ITEM 4 INCLUDED WITH KITS 2A, 2B, 2C, 2D |                                 |        |               |           |   |
|-----------------------------------------------------------------------------------------------|---------------------------------|--------|---------------|-----------|---|
| DESCRIPTION:<br>CLIPPED HOSE BARB<br>FITTINGS AND ADAPTERS                                    | Technologies                    |        |               |           |   |
|                                                                                               | REVISION NO.<br>1<br>REFERENCE: |        | Parts Li PL19 | 1016      |   |
| )Spraving Systems Co.                                                                         | 09/19/24                        | SHEET: | 1 OF 1        | DWG SIZE: | Α |

|   |    |                    | DESCRIPTION                                         |
|---|----|--------------------|-----------------------------------------------------|
|   | 1A | 191016-90-750      | FEMALE CLIPPED 3/4" 90° HOSE BARB KIT               |
|   | 1B | 191016-90-1000     | FEMALE CLIPPED 1" 90° HOSE BARB KIT                 |
| Γ | 1C | 191016-90-1250     | FEMALE CLIPPED 1-1/4" 90° HOSE BARB KIT             |
|   | 1D | 191016-90-1500     | FEMALE CLIPPED 1-1/2" 90° HOSE BARB KIT             |
|   | 2A | 191016-90-750      | MALE CLIPPED 3/4" 90° HOSE BARB KIT                 |
|   | 2B | 191016-90-1000     | MALE CLIPPED 1" 90° HOSE BARB KIT                   |
|   | 2C | 191016-90-1250     | MALE CLIPPED 1-1/4" 90° HOSE BARB KIT               |
|   | 2D | 191016-90-1500     | MALE CLIPPED 1-1/2" 90° HOSE BARB KIT               |
|   | 3  | 191016-LQ          | FEMALE TO MALE LARGE QUICK CONNECT ADAPTER KIT      |
|   | 4  | 191016-M           | CLIPPED DOUBLE MALE ADAPTER KIT                     |
|   | 5  | 191016-LQM         | MALE TO MALE LARGE QUICK CONNECT ADAPTER KIT        |
|   | 6  | 191016-P           | CLIPPED PLUG KIT                                    |
|   | 7  | 191017-C           | CLIPPED CAP KIT                                     |
|   | 8A | (B)191016-1/4      | FEMALE CLIPPED 1/4" N.P.T GAUGE PORT/THREADED INLET |
|   | 8B | (B)191016-3/4      | FEMALE CLIPPED 3/4" N.P.T GAUGE PORT/THREADED INLET |
|   | 9A | (B)191016-1/4M     | MALE CLIPPED 1/4" N.P.T GAUGE PORT/THREADED INLET   |
|   | 9B | (B)191016-3/4M     | MALE CLIPPED 3/4" N.P.T GAUGE PORT/THREADED INLET   |
|   | 10 | CP58439-302SS-5X   | 5 PACK RETAINING CLIP, STAINLESS STEEL              |
| L | 11 | CP7717-M40x4-VI-5X | 5 PACK O-RING, FKM                                  |
|   |    |                    |                                                     |